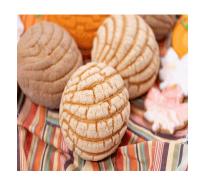

## **Muffin/Danish**

Code: 5515

Name: TM Concha Vanilla (3 / 2oz)

Description: A Pan Dulce (sweet bread), made of a buttery and fluffy dough

with a vanilla-flavored pasta (struesel) topping scored in the

design of a seashell.