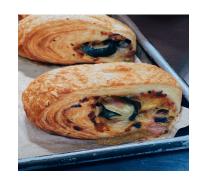

## **Muffin/Danish**

Code: 3111

Name: Savory Croissant (3 / 5oz)

Description: Our savory spin on the classic breakfast pastry: A buttery

croissant filled with cheese, spinach, mushrooms, ham,

bacon, and squash.