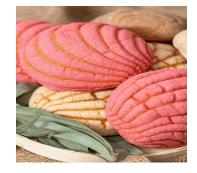

the design of a seashell.

Pack Size 3 per pk

Code: 5537

Name: TM Concha Pink (3 / 2oz)

Description: A Pan Dulce (sweet bread), made of a buttery and fluffy dough

with a strawberry-flavored pasta (struesel) topping scored in

the design of a seashell.

Pack Size 3 per pk