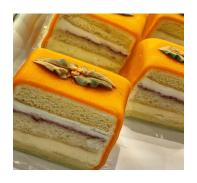

# **Dessert**

Code: 5066

Name: Indv, Princess

Description: An individual slice of our signature Princess Cake, featuring

three layers of white chiffon cake filled with Bavarian custard, raspberry conserve & whipped cream enrobed in marzipan.

Pack Size 1 per ea

Code: 5074

Name: Indv, Truffle Torte

Description: An individual slice of our signature Chocolate Truffle Torte,

featuring three layers of moist chocolate cake iced & filled

with creamy chocolate truffle.