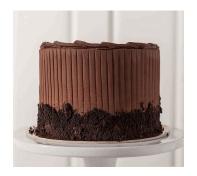

Description: Four layers of moist chocolate cake iced & filled with creamy

chocolate truffle

Pack Size 1 per ea

Code: 4066

Name: Cake, Mdngt Truff 8"

Description: Four layers of moist chocolate cake iced & filled with creamy

chocolate truffle

Pack Size 1 per ea

Code: 4076

Name: Cake, Princess Green 6"

Description: Three layers of white chiffon cake filled with Bavarian custard,

raspberry conserve & whipped cream enrobed in marzipan