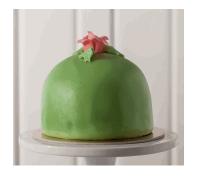

chocolate truffle

Pack Size 1 per ea

Code: 4076

Name: Cake, Princess Green 6"

Description: Three layers of white chiffon cake filled with Bavarian custard,

raspberry conserve & whipped cream enrobed in marzipan

Pack Size 1 per ea

Code: 4078

Name: Cake, Princess Green 8"

Description: Three layers of white chiffon cake filled with Bavarian custard,

raspberry conserve & whipped cream enrobed in marzipan.

Code: 4195

Name: Cake, Tres Leches Cajeta 6" TM ONLY