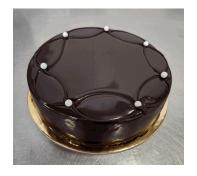

Description: Four layers of moist chocolate cake iced & filled with creamy

chocolate truffle

Pack Size 1 per ea

Code: 4066

Name: Cake, Mdngt Truff 8"

Description: Four layers of moist chocolate cake iced & filled with creamy

chocolate truffle

Pack Size 1 per ea

Code: 4076

Name: Cake, Princess Green 6"

Description: Three layers of white chiffon cake filled with Bavarian custard,

raspberry conserve & whipped cream enrobed in marzipan