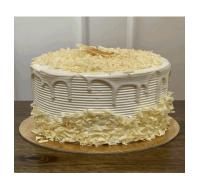

Name: Cake, Coconut 6"

Description: Four layers white chiffon brushed with coconut milk, filled with

coconut custard, Swiss buttercream and covered in flaked

coconut

Pack Size 0 per ea

Code: 4107

Name: Cake, Coconut 8"

Description: Four layers white chiffon brushed with coconut milk, filled with

coconut custard, Swiss buttercream and covered in flaked

coconut

Code: 10163

Name: Cake, Half Carrot Log (4 servings)

Description: A loaf version of our signature carrot cake, featuring carrots,