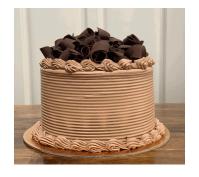

Description: Four layers of moist chocolate cake iced & filled with creamy

chocolate truffle

Pack Size 1 per ea

Code: 4066

Name: Cake, Mdngt Truff 8"

Description: Four layers of moist chocolate cake iced & filled with creamy

chocolate truffle

Pack Size 1 per ea

Code: 4076

Name: Cake, Princess Green 6"

Description: Three layers of white chiffon cake filled with Bavarian custard,

raspberry conserve & whipped cream enrobed in marzipan