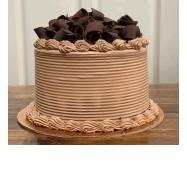

Description: Four layers of moist chocolate cake iced & filled with creamy

chocolate truffle

Pack Size 1 per ea

Code: 4066

Name: Cake, Mdngt Truff 8"

Description: Four layers of moist chocolate cake iced & filled with creamy

chocolate truffle

Pack Size 1 per ea

Code: 4076

Name: Cake, Princess Green 6"

Description: Three layers of white chiffon cake filled with Bavarian custard,

raspberry conserve & whipped cream enrobed in marzipan