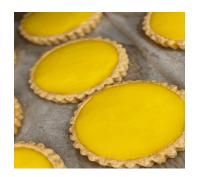

Name: Indv, Lemon Tart 4"

Description: An individually-sized version of our Lemon Tart, featuring

traditional English lemon curd in a shortbread crust. Not too

sweet.