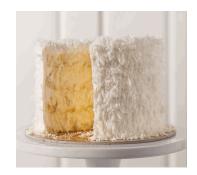

Name: Cake, Coconut 6"

Description: Four layers white chiffon brushed with coconut milk, filled with

coconut custard, Swiss buttercream and covered in flaked

coconut

Pack Size 0 per ea

Code: 4107

Name: Cake, Coconut 8"

Description: Four layers white chiffon brushed with coconut milk, filled with

coconut custard, Swiss buttercream and covered in flaked

coconut

Code: 10163

Name: Cake, Half Carrot Log (4 servings)

Description: A loaf version of our signature carrot cake, featuring carrots,