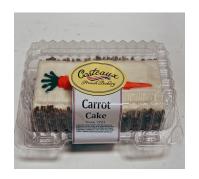

### Cake

Code: 4023

Name: Cake, Carrot 8"

Description: Carrots, pecans and cinnamon with a cream cheese frosting

Pack Size 1 per ea

Code: 4010

Name: Cake, Champ Choc 6"

Description: Four layers of chocolate devils food cake brushed with rum,