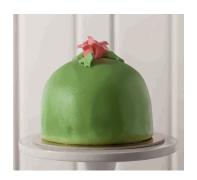

chocolate truffle

Pack Size 1 per ea

Code: 4076

Name: Cake, Princess Green 6"

Description: Three layers of white chiffon cake filled with Bavarian custard,

raspberry conserve & whipped cream enrobed in marzipan

Pack Size 1 per ea

Code: 4078

Name: Cake, Princess Green 8"

Description: Three layers of white chiffon cake filled with Bavarian custard,

raspberry conserve & whipped cream enrobed in marzipan.

Code: 4195

Name: Cake, Tres Leches Cajeta 6" TM ONLY