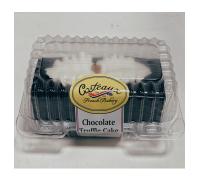

Our cake logs are the perfect size perfect for small

celebrations, packaged for retail.

Pack Size 1 per ea

Code: 10144

Name: Cake, Half Truffle Log (4 servings)

Description: A loaf version of our signature Chocolate Truffle Cake,

featuring three layers of moist chocolate cake iced & filled with creamy chocolate truffle. Our cake logs are the perfect size perfect for small celebrations, packaged for retail.

Pack Size 1 per ea

Code: 5062