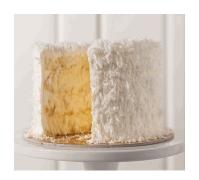

Name: Cake, Coconut 6"

Description: Four layers white chiffon brushed with coconut milk, filled with

coconut custard, Swiss buttercream and covered in flaked

coconut

Pack Size 0 per ea

Code: 4107

Name: Cake, Coconut 8"

Description: Four layers white chiffon brushed with coconut milk, filled with

coconut custard, Swiss buttercream and covered in flaked

coconut

Code: 10163

Name: Cake, Half Carrot Log (4 servings)

Description: A loaf version of our signature carrot cake, featuring carrots,