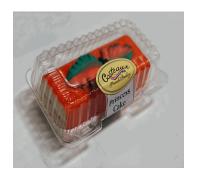

Code: 10147

Name: Cake, Half Princess Log Seasonal (4 servings)

Description: A loaf version of our beloved Princess Cake, featuring three

layers of white chiffon cake filled with Bavarian custard, raspberry conserve & whipped cream enrobed in marzipan.

Our cake logs are the perfect size perfect for small

celebrations, packaged for retail.

Pack Size 1 per ea

Code: 10144

Name: Cake, Half Truffle Log (4 servings)

Description: A loaf version of our signature Chocolate Truffle Cake,