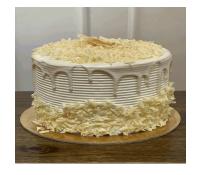

Name: Cake, Coconut 6"

Description: Four layers white chiffon brushed with coconut milk, filled with

coconut custard, Swiss buttercream and covered in flaked

coconut

Pack Size 0 per ea

Code: 4107

Name: Cake, Coconut 8"

Description: Four layers white chiffon brushed with coconut milk, filled with

coconut custard, Swiss buttercream and covered in flaked

coconut

Code: 10163

Name: Cake, Half Carrot Log (4 servings)

Description: A loaf version of our signature carrot cake, featuring carrots,