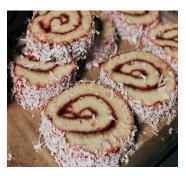

Pack Size 1 per pk

Description: A miniature version of out pecan tart, featuring pecans chopped in a sweet syrup embedded in butter crust.

Pack Size 1 per pk

| Code:        | 8022                                                                                                                                                                            | - |
|--------------|---------------------------------------------------------------------------------------------------------------------------------------------------------------------------------|---|
| Name:        | Quiche Costeaux 9" (1 / 5lb)                                                                                                                                                    |   |
| Description: | Our deep-dish quiche featuring a caramelized top, black forest<br>ham, smoked bacon, sautéed mushrooms, caramelized<br>onions, zucchini, spinach, Jarlsberg and cheddar cheese. |   |
| Pack Size    | 1 per ea                                                                                                                                                                        |   |
| Code:        | 5536                                                                                                                                                                            |   |
| Name:        | TM Cajeta Nino Envuelto                                                                                                                                                         |   |
| Description: | A popular Mexican pan dulce, similar to a Swiss Roll,<br>featuring a sweet caramel filling and topped with coconut<br>shavings.                                                 |   |
| Pack Size    | 1 per ea                                                                                                                                                                        |   |

#### <u>Dessert</u>

5517 Code: Name: **TM Crema Nino Envuelto** Description: A popular Mexican pan dulce, similar to a Swiss Roll, featuring a custard filling and topped with coconut shavings.

Pack Size 1 per ea

#### Code: Name: **TM Frambuesa Nino Envuelto**

5518

Description: A popular Mexican pan dulce, similar to a Swiss Roll, featuring a raspberry filling and topped with coconut shavings.

Pack Size 1 per ea